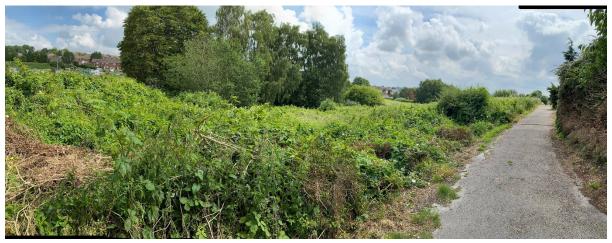

### **Background**

At the meeting of this Committee held on 19<sup>th</sup> July 2021, discussions were held regarding the trackway at Goldcroft Former Allotments (10/145). The site is accessed from the top of Milford Road (the Goldcroft end). There is a trackway on the site as shown below. To the right, are the back gardens of the houses long Goldcroft (residents have access to their houses from this trackway). The former allotment site is to the left. It was reported that the site had become very overgrown as shown in the following photos.

Figure 1: Overgrown site

It was agreed "to clear the edge of the land to ensure access along the trackway is maintained". The Facilities Officer has been to site and has cleared the edge of the overgrown land, as shown below.