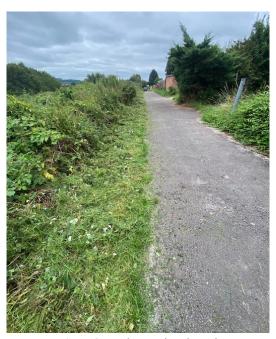

Figure 2: Trackway edge cleared

There is a slight drop adjacent to the left of this work. Signs have been erected to highlight this.

Figure 3: Warning sign

We are awaiting a quote for clearing the area from South Somerset District Council to provide an indication on potential cost to clear the who site.