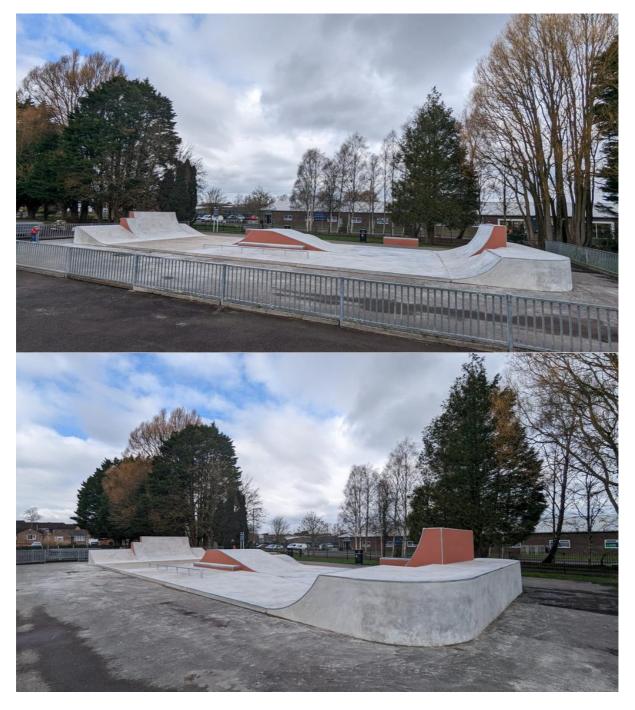

### 11/088. SKATE PARKS UPDATE

To consider the pictures by the Locality Officer (Somerset Council) attached at pages 8 to 9.

#### Skate Park Update

Yew Tree Park has now been completed; official opening will be Wednesday 31<sup>st</sup> May 11am-3pm. Official invitations will be sent out soon.

Milford Park is progressing well; park should be completed by 12<sup>th</sup> May. Official opening is Wednesday 23<sup>rd</sup> August 11am-3pm. Official invitations will be sent out early August.

#### Milford Skate Park

#### Yew Tree Skate Park

| Site Name         | Plots on site | Vacant Plots | Let Plots | Percentage of let plots |
|-------------------|---------------|--------------|-----------|-------------------------|
| Elizabeth flats   | 25            | 11           | 14        | 56%                     |
| Goar Knap         | 42            | 0            | 42        | 100%                    |
| Hillcrest         | 9             | 1            | 8         | 89%                     |
| Larkhill          | 30            | 0            | 30        | 100%                    |
| Milford Dip       | 42            | 1            | 41        | 98%                     |
| Monksdale         | 18            | 0            | 18        | 100%                    |
| Newtown           | 35            | 2            | 33        | 94%                     |
| Rustywell         | 23            | 0            | 23        | 100%                    |
| St Georges        | 29            | 3            | 26        | 90%                     |
| Sunningdale       | 56            | 0            | 56        | 100%                    |
| Turners Barn Lane | 25            | 0            | 25        | 100%                    |
| Totals -          | 334           | 18           | 316       | 95%                     |