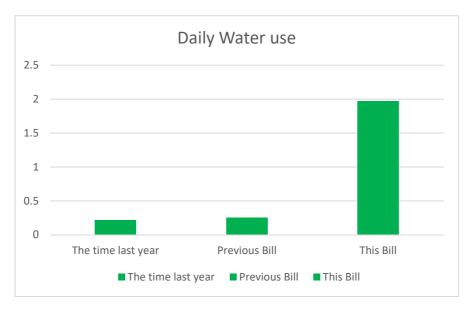

#### **Daily Water usage figures**

```
07/05/2021 - 19/11/2021 = 0.218(m3) per day 20/11/2021 - 11/05/2022 = 0.254(m3) per day 12/05/2022 - 01/06/2023 = 1.972(m3) per day
```

The graph below shows the usage rising from 0.218(m3) to 1.972(m3) per day over 2 years. The water is switched off for 7 months of the year (October – April) which means the water can only be accessed for 5 months.